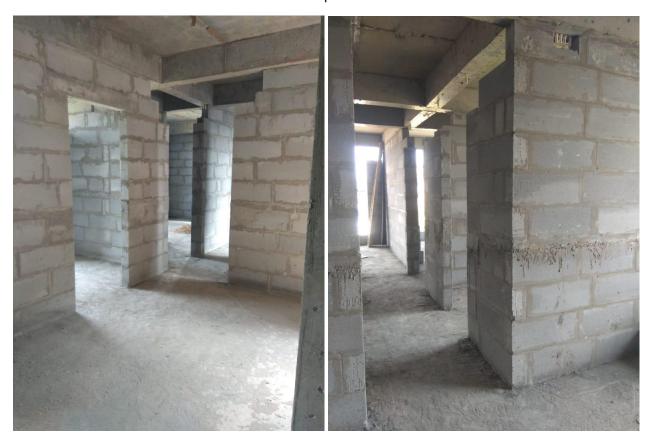

# B. BRICK WORK:

I. 1st floor to 12th floor Brick work completed.

### C. INTERNAL PLASTER

i. 1<sup>st</sup> floor to 11<sup>th</sup> floor completed.