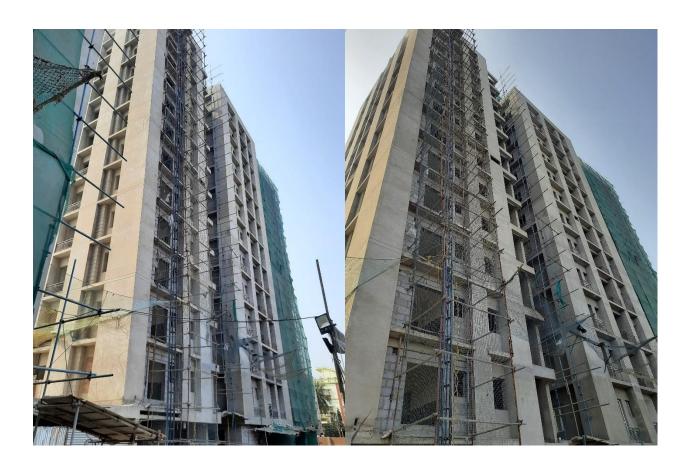

# Status of Construction of each Building with Photographs:-

# Block – 3

#### A. SLAB CASTING:

- i. Up to Roof slab casting completed.
- ii. Above Roof work in progress.

# B. BRICK WORK:

I. 1st floor to 12th floor Brick work completed.