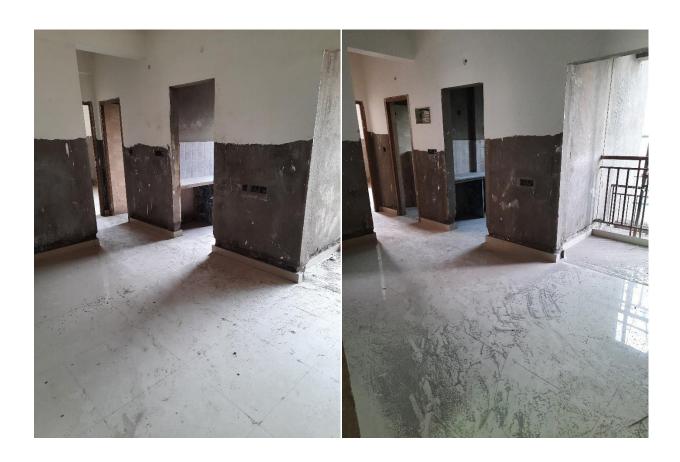

### C. INTERNAL PLASTER

i. 1<sup>st</sup> floor to 11<sup>th</sup> floor completed.

#### D. ELECTRICAL CONDUITE LAYING AND BOX FIXING.

I. 1<sup>ST</sup> floor to 11<sup>th</sup> floor completed & 12<sup>th</sup> floor Work in progress.

- E. FLOORING WORK INSIDE THE FLATS.
- I. 1<sup>ST</sup> Floor to 4<sup>th</sup> Floor completed.