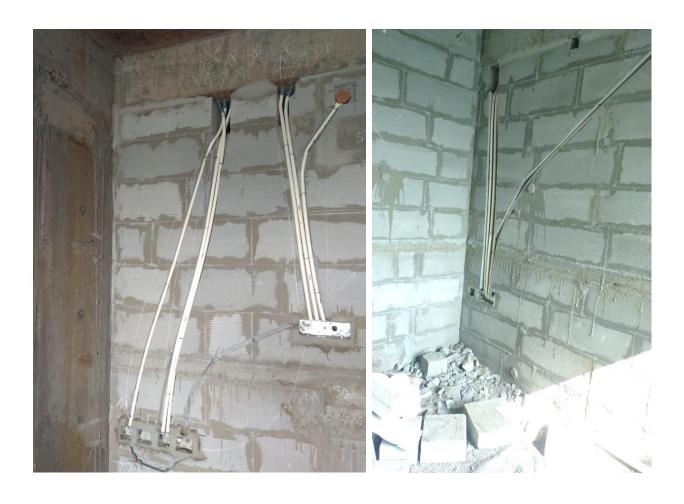

#### D. ELECTRICAL CONDUITE LAYING AND BOX FIXING.

I. 1<sup>ST</sup> floor to 11<sup>th</sup> floor completed & 12<sup>th</sup> floor Work in progress.

- E. FLOORING WORK INSIDE THE FLATS.
- I. 1<sup>ST</sup> Floor to 4<sup>th</sup> Floor completed.